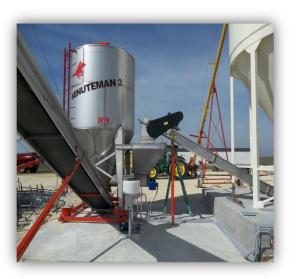

### **Minuteman 2 Blender**

The R&R Minuteman Blend System is the original proven performer, accurately blending fertilizer since 1982. Fast, precise blending with a compact foot print, the Minuteman 2 has a significantly lower horsepower requirement. The Minuteman 2 comes in 6, 8, 10, 12, 14 and 16 ton sizes.