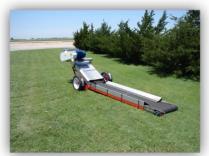

### **Field Loader**

The R&R Field loader is the answer to your remote field loading needs. It is completely self-contained with a 20 h.p. Kohler gas engine, hitch, standard tires with suspension for highway towing and low inload height of 13". The field loader's standard size is 24" x 39'.