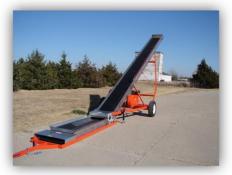

### **Field Loader**

The R&R Field loader is the answer to your remote field loading needs. It is completely self-contained with a 20 h.p. Kohler gas engine, hitch, standard tires with suspension for highway towing and low inload height of 13". The field loader's standard size is 24" x 39'.