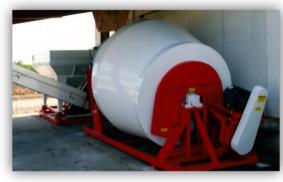

### **Rotary Blend System**

Here's an economical choice for today's competitive fertilizer market. This addition to R&R's line of quality blenders is built to the same quality standards R&R is famous for. The Chain Drive Rotary Blender and Torque Hub Rotary Blender come in 6, 8 and 10 ton sizes.