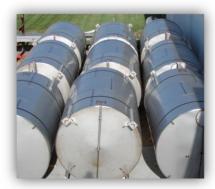

### **Stainless Steel Tanks** Crafted of heavy duty 304 Stainless Steel, R&R's line of cone-bottom tanks are perfect for your liquid fertilizer needs.