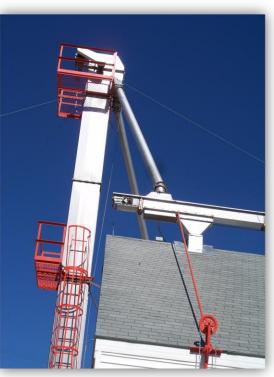

**Bucket Elevator** 

R&R specializes in the manufacture of Bucket Elevators built out of heavy duty 304 stainless steel. Our pledge is to design, build and service the highest quality product of this nature. Our bucket elevators come in 90, 120 and 200 TPH sizes.