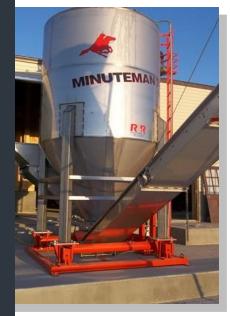

### **Minuteman 2 Blender**

The R&R Minuteman Blend System is the original proven performer, accurately blending fertilizer since 1982. Fast, precise blending with a compact foot print, the Minuteman 2 has a significantly lower horsepower requirement. The Minuteman 2 comes in 6, 8, 10, 12, 14 and 16 ton sizes.